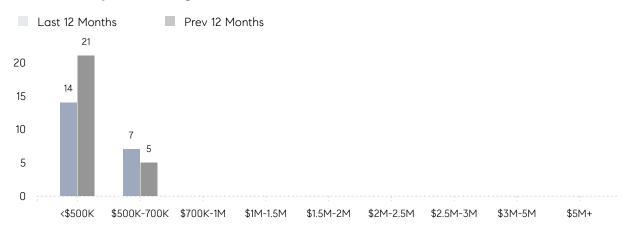

M        | -        | 11        | -        |
|                | % OF ASKING PRICE  | -        | 103%      |          |
|                | AVERAGE SOLD PRICE | -        | \$490,000 | -        |
|                | # OF CONTRACTS     | 1        | 1         | 0%       |
|                | NEW LISTINGS       | 2        | 2         | 0%       |
| Condo/Co-op/TH | AVERAGE DOM        | -        | -         | -        |
|                | % OF ASKING PRICE  | -        | -         |          |
|                | AVERAGE SOLD PRICE | -        | -         | -        |
|                | # OF CONTRACTS     | 0        | 0         | 0%       |
|                | NEW LISTINGS       | 0        | 0         | 0%       |

# Moonachie

### SEPTEMBER 2022

### Monthly Inventory



### Contracts By Price Range



### Listings By Price Range



# COMPASS



Compass makes no representations or warranties, express or implied, with respect to future market conditions or prices of residential product at the time the subject property or any competitive property is complete and ready for occupancy or with respect to any report, study, finding, recommendation or other information provided by Compass herein. Moreover, no warranty, express or implied, is made or should be assumed regarding the accuracy, adequacy, completeness, legality, reliability, merchantability or fitness for a particular purpose of any information, in part or whole, contained herein. All material is presented with the understanding that Compass shall not be deemed to provide legal, accounting or other professional services. This is no