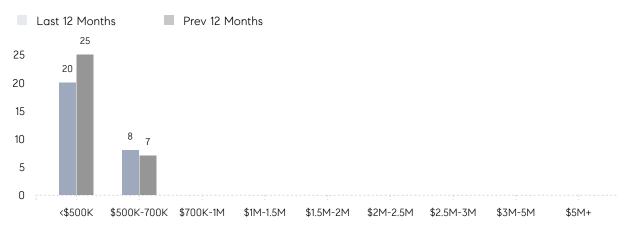

| -        |
|                | % OF ASKING PRICE  | -        | 103%      |          |
|                | AVERAGE SOLD PRICE | -        | \$490,000 | -        |
|                | # OF CONTRACTS     | 1        | 1         | 0%       |
|                | NEW LISTINGS       | 2        | 2         | 0%       |
| Condo/Co-op/TH | AVERAGE DOM        | -        | -         | -        |
|                | % OF ASKING PRICE  | -        | -         |          |
|                | AVERAGE SOLD PRICE | -        | -         | -        |
|                | # OF CONTRACTS     | 0        | 0         | 0%       |
|                | NEW LISTINGS       | 0        | 0         | 0%       |

# Moonachie

### SEPTEMBER 2022

### Monthly Inventory



### Contracts By Price Range



### Listings By Price Range



# COMPASS



Compass makes no representations or warranties, express or implied, with respect to future market conditions or prices of residential product at the time the subject property or any competitive property is complete and ready for occupancy or with respect to any report, study, finding, recommendation or other information provided by Compass herein. Moreover, no warranty, express or implied, is made or should be assumed regarding the accuracy, adequacy, completeness, legality, reliability, merchantability or fitness for a particular purpose of any information, in part or whole, contained herein. All material is presented with the understanding that Compass shall not be deemed to provide legal, accounting or other professional services. This is not intended to solicit the purch