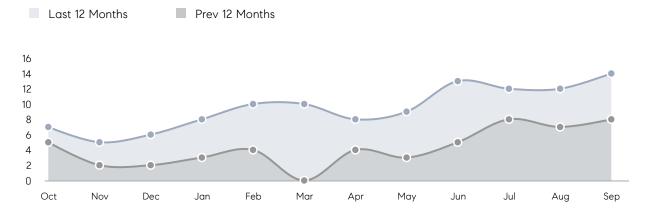

|
| Houses         | AVERAGE DOM        | -        | 11        | -        |
|                | % OF ASKING PRICE  | -        | 103%      |          |
|                | AVERAGE SOLD PRICE | -        | \$490,000 | -        |
|                | # OF CONTRACTS     | 1        | 1         | 0%       |
|                | NEW LISTINGS       | 2        | 2         | 0%       |
| Condo/Co-op/TH | AVERAGE DOM        | -        | -         | -        |
|                | % OF ASKING PRICE  | -        | -         |          |
|                | AVERAGE SOLD PRICE | -        | -         | -        |
|                | # OF CONTRACTS     | 0        | 0         | 0%       |
|                | NEW LISTINGS       | 0        | 0         | 0%       |

# Moonachie

### SEPTEMBER 2022

### Monthly Inventory



### Contracts By Price Range



### Listings By Price Range



# COMPASS



Compass makes no representations or warranties, express or implied, with respect to future market conditions or prices of residential product at the time the subject property or any competitive property is complete and ready for occupancy or with respect to any report, study, finding, recommendation or other information provided by Compass herein. Moreover, no warranty, express or implied, is made or should be assumed regarding the accuracy, adequacy, completeness, legality, reliability, merchantability or fitness for a particular purpose of any information, in part or whole, contained herein. All material is presented with the understanding that Compass shall not be deemed to provide legal, accounting or other p